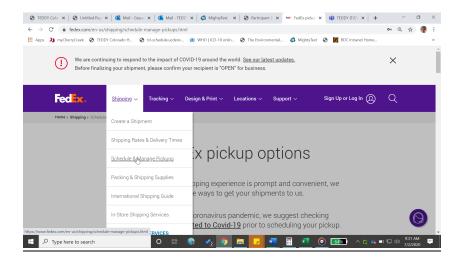

#### How to Schedule a FEDEX PickUp

Login:teddystudy

Password: Teddyfedex1212

Go to Shipping and select Schedule and Manage Pickups

| 😵 TEDDY Golo: X   🏵 Untibled Pap. X   🗳 Mail - Gesu: X   🍕 Mail - TEDD: X   🖨 MightyText. X   🗞 Participant D X 🗠 FedEx picku; X 🐗 TEDDY (17/D): X   +                                             | - 0 3    | ×  |
|----------------------------------------------------------------------------------------------------------------------------------------------------------------------------------------------------|----------|----|
| ← → C ( a fedex.com/en-us/shipping/schedule-manage-pickups.html                                                                                                                                    | or Q 🖈 🧖 |    |
| 🔢 Apps 🔰 myCherryCreek 😵 TEDDY Colorado H 😵 td-schedule.ucdenv 🍪 WHO   ICD-10 onlin 🔇 The Environmental 🗳 MightyText 🔇 🗾 BDC Intranet Home                                                         |          | 10 |
| We are continuing to respond to the impact of COVID-19 around the world. <u>See our latest updates</u> .<br>Before finalizing your abipment, please confirm your recipient is "OPEN" for business. | ×        |    |
| Feelex. Shipping ~ Tracking ~ Design & Print ~ Locations ~ Support ~ Sign Up or Log In 🛞                                                                                                           | Q        |    |
| Due to the current Coronavirus pandemic, we suggest checking<br>pickup information related to Covid-19 prior to scheduling your pickup.<br>SCHEDULE A PICKUP<br>OR SCHEDULE A FREIGHT PICKUP       |          |    |
| https://www.teches.com/Pickupkego/point-locate-en_US0programhdectored                                                                                                                              | 932 AM   |    |

- 1. <u>Pick Up Address</u>: Enter Parent name, address and phone # of participant. Select This is a Residence
- 2. Package Information: Schedule a FEDEX Express PickUp

You can schedule FedEx Express **pickups for either the same day or the next business day.** All shipments must be ready when the courier arrives.