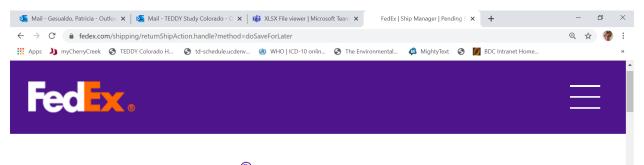

#### List can be located in PENDING SHIPMENTS in the FEDEX SHIP MGR

# FedEx Ship Manager<sup>®</sup>

| Ship _ LTL Fr          | eight     | Ship Hist | ory       | My Li | sts 🗸     | Reports                            |
|------------------------|-----------|-----------|-----------|-------|-----------|------------------------------------|
| Create a Shipment      |           |           |           |       |           |                                    |
| Create Return Shipment |           |           |           |       |           |                                    |
| Create Import Shipment | Ship date |           | ∽ Go      |       |           |                                    |
| View Pending Shipments |           | ΝΟΡΟΙ     | R S T U \ | /WXYZ |           |                                    |
|                        |           |           |           |       |           |                                    |
|                        | 🗆 🗐 🍖 🤜   | 🎓 🗖 🧔     | - 🗾 🥤     |       | 55% 🔿 🧄 📼 | により<br>第二 (小) 8:26 PM<br>6/15/2020 |

#### SELECT PRINT TODAY'S LABELS.